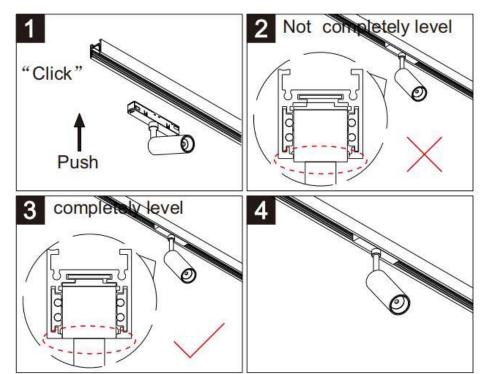

## Item code 86.TL01.L321.02

- Installation and wiring of luminaire must be in accordance with all applicable local codes.
- Installation, inspection, and maintenance of luminaires should be performed by a qualified
- DO NOT make or alter any open holes in the luminaire. Do not modify the luminaire.
- DO NOT install damaged product.
- Make sure electrical power is OFF before and during installation and maintenance.
- Make sure the equipment is properly grounded.
- Make sure the supply voltage is same as the rated fixture voltage.