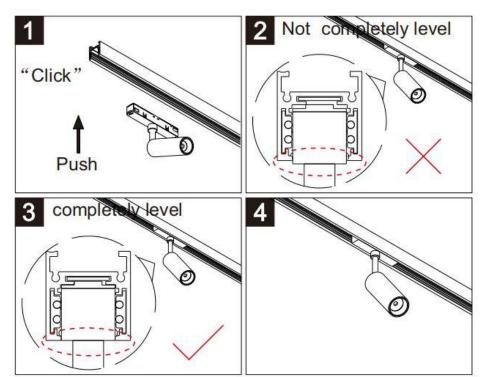

## Item code 86.TL01.L323.01

- Installation and wiring of luminaire must be in accordance with all applicable local codes.
- Installation, inspection, and maintenance of luminaires should be performed by a qualified
- DO NOT make or alter any open holes in the luminaire. Do not modify the luminaire.
- DO NOT install damaged product.
- Make sure electrical power is OFF before and during installation and maintenance.
- Make sure the equipment is properly grounded.
- Make sure the supply voltage is same as the rated fixture voltage.