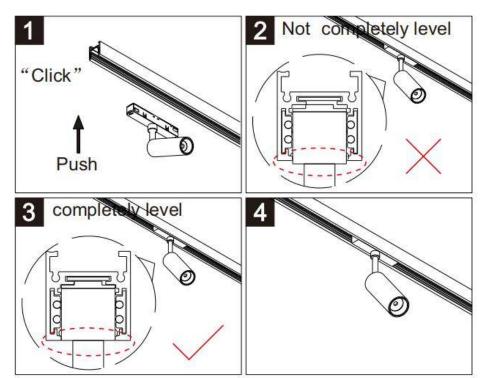

## Item code 86.TL01.L323.02

- Installation and wiring of luminaire must be in accordance with all applicable local codes.
- Installation, inspection, and maintenance of luminaires should be performed by a qualified
- DO NOT make or alter any open holes in the luminaire. Do not modify the luminaire.
- DO NOT install damaged product.
- Make sure electrical power is OFF before and during installation and maintenance.
- Make sure the equipment is properly grounded.
- Make sure the supply voltage is same as the rated fixture voltage.