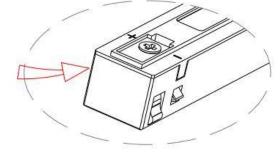

Note: The positive and negative (+, -) signal terminal of 0-10V dimming luminous must be installed corresponding to the input terminal.

The positive and negative (+, -) signal terminal of DALI dimming luminous, the signal termial does not need to be installed corresponding to the input termial.