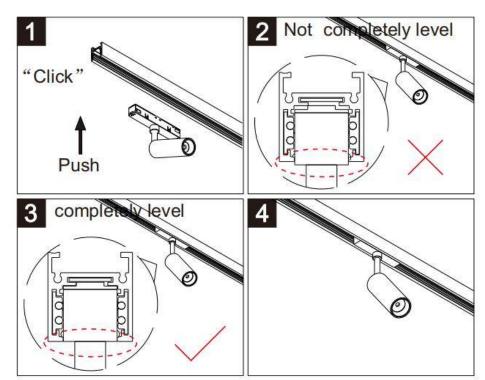

## Item code 86.TL01.L331.01

- Installation and wiring of luminaire must be in accordance with all applicable local codes.
- Installation, inspection, and maintenance of luminaires should be performed by a qualified
- DO NOT make or alter any open holes in the luminaire. Do not modify the luminaire.
- DO NOT install damaged product.
- Make sure electrical power is OFF before and during installation and maintenance.
- Make sure the equipment is properly grounded.
- Make sure the supply voltage is same as the rated fixture voltage.