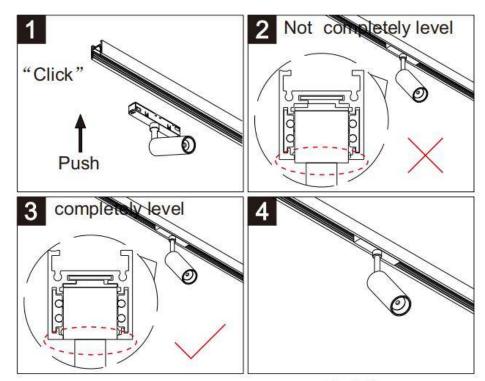

## Item code 86.TL01.L331.02

- Installation and wiring of luminaire must be in accordance with all applicable local codes.
- Installation, inspection, and maintenance of luminaires should be performed by a qualified
- DO NOT make or alter any open holes in the luminaire. Do not modify the luminaire.
- DO NOT install damaged product.
- Make sure electrical power is OFF before and during installation and maintenance.
- Make sure the equipment is properly grounded.
- Make sure the supply voltage is same as the rated fixture voltage.