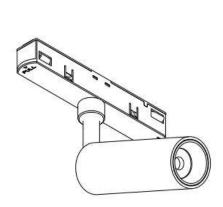

## INDOOR / TRACKLIGHTS / MAGNETIC TRACK / LINEAR ACCENT TRACKLIGHT **ADJUSTABLE**

## Item code 86.TL01.L331.02

- Installation and wiring of luminaire must be in accordance with all applicable local codes.
- Installation, inspection, and maintenance of luminaires should be performed by a qualified
- DO NOT make or alter any open holes in the luminaire. Do not modify the luminaire.
- DO NOT install damaged product.
- Make sure electrical power is OFF before and during installation and maintenance.
- Make sure the equipment is properly grounded.
- Make sure the supply voltage is same as the rated fixture voltage.