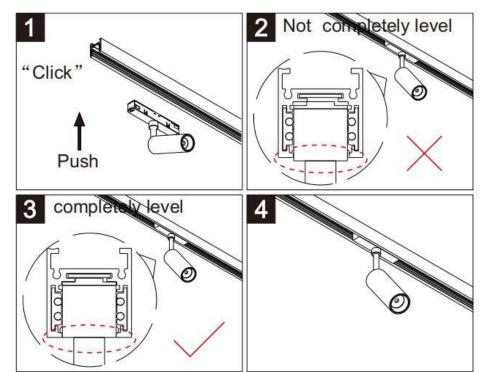

## Item code 86.TL01.L333.02

- Installation and wiring of luminaire must be in accordance with all applicable local codes.
- Installation, inspection, and maintenance of luminaires should be performed by a qualified
- DO NOT make or alter any open holes in the luminaire. Do not modify the luminaire.
- DO NOT install damaged product.
- Make sure electrical power is OFF before and during installation and maintenance.
- Make sure the equipment is properly grounded.
- Make sure the supply voltage is same as the rated fixture voltage.