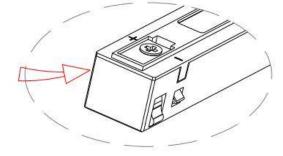

Note: The positive and negative (+, -) signal terminal of 0-10V dimming luminous must be installed corresponding to the input terminal.

The positive and negative (+, -) signal terminal of DALI dimming luminous, the signal termial does not need to be installed corresponding to the input termial.