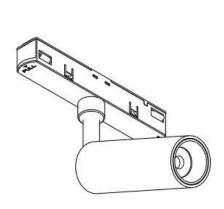

## INDOOR / TRACKLIGHTS / MAGNETIC TRACK / LINEAR ACCENT TRACKLIGHT **ADJUSTABLE**

## Item code 86.TL01.L333.02

- Installation and wiring of luminaire must be in accordance with all applicable local codes.
- Installation, inspection, and maintenance of luminaires should be performed by a qualified
- DO NOT make or alter any open holes in the luminaire. Do not modify the luminaire.
- DO NOT install damaged product.
- Make sure electrical power is OFF before and during installation and maintenance.
- Make sure the equipment is properly grounded.
- Make sure the supply voltage is same as the rated fixture voltage.