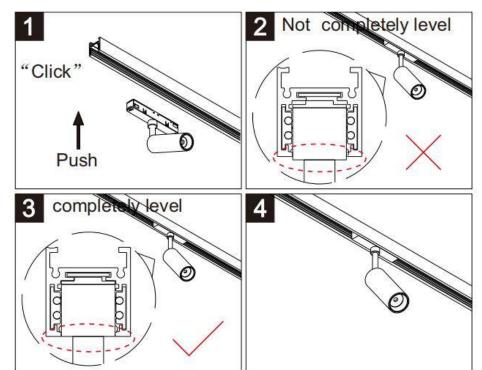

## Item code 86.TL01.M311.01

- Installation and wiring of luminaire must be in accordance with all applicable local codes.
- Installation, inspection, and maintenance of luminaires should be performed by a qualified
- DO NOT make or alter any open holes in the luminaire. Do not modify the luminaire.
- DO NOT install damaged product.
- Make sure electrical power is OFF before and during installation and maintenance.
- Make sure the equipment is properly grounded.
- Make sure the supply voltage is same as the rated fixture voltage.