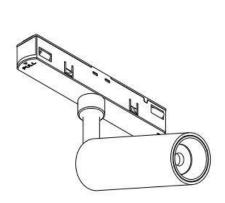

## INDOOR / TRACKLIGHTS / MAGNETIC TRACK / LINEAR ACCENT TRACKLIGHT **ADJUSTABLE**

## Item code 86.TL01.M311.01

- Installation and wiring of luminaire must be in accordance with all applicable local codes.
- Installation, inspection, and maintenance of luminaires should be performed by a qualified
- DO NOT make or alter any open holes in the luminaire. Do not modify the luminaire.
- DO NOT install damaged product.
- Make sure electrical power is OFF before and during installation and maintenance.
- Make sure the equipment is properly grounded.
- Make sure the supply voltage is same as the rated fixture voltage.