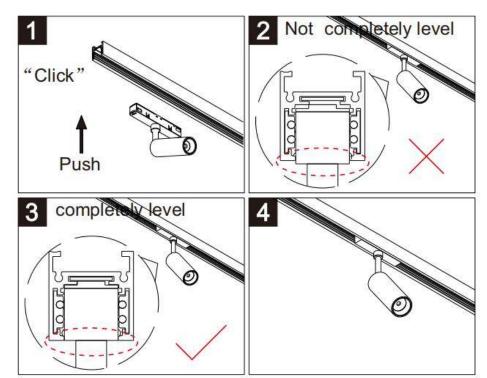

## Item code 86.TL01.M311.02

• DO NOT make or alter any open holes in the luminaire. Do not modify the luminaire.

• Installation, inspection, and maintenance of luminaires should be performed by a qualified

- DO NOT install damaged product.
- Make sure electrical power is OFF before and during installation and maintenance.
- Make sure the equipment is properly grounded.
- Make sure the supply voltage is same as the rated fixture voltage.