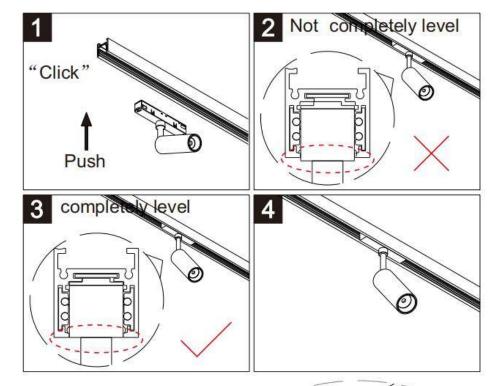

## INDOOR / TRACKLIGHTS / MAGNETIC TRACK / LINEAR ACCENT TRACKLIGHT ADJUSTABLE

## Item code 86.TL01.M313.01

- Installation and wiring of luminaire must be in accordance with all applicable local codes. H T
- Installation, inspection, and maintenance of luminaires should be performed by a qualified
- electrician.
- DO NOT make or alter any open holes in the luminaire. Do not modify the luminaire.
- DO NOT install damaged product.
- Make sure electrical power is OFF before and during installation and maintenance.
- Make sure the equipment is properly grounded.
- Make sure the supply voltage is same as the rated fixture voltage.