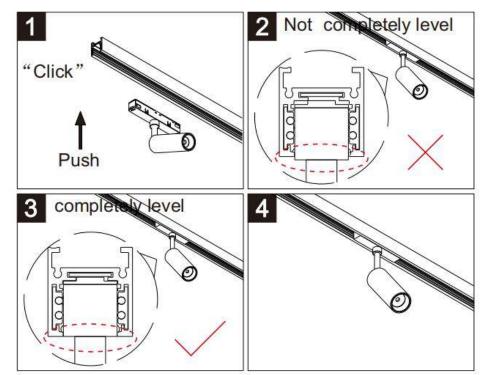

## Item code 86.TL01.M313.02

- Installation and wiring of luminaire must be in accordance with all applicable local codes.
- Installation, inspection, and maintenance of luminaires should be performed by a qualified
- DO NOT make or alter any open holes in the luminaire. Do not modify the luminaire.
- DO NOT install damaged product.
- Make sure electrical power is OFF before and during installation and maintenance.
- Make sure the equipment is properly grounded.
- Make sure the supply voltage is same as the rated fixture voltage.