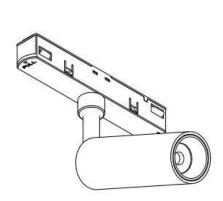

## INDOOR / TRACKLIGHTS / MAGNETIC TRACK / LINEAR ACCENT TRACKLIGHT **ADJUSTABLE**

## Item code 86.TL01.M313.02

- Installation and wiring of luminaire must be in accordance with all applicable local codes.
- Installation, inspection, and maintenance of luminaires should be performed by a qualified
- DO NOT make or alter any open holes in the luminaire. Do not modify the luminaire.
- DO NOT install damaged product.
- Make sure electrical power is OFF before and during installation and maintenance.
- Make sure the equipment is properly grounded.
- Make sure the supply voltage is same as the rated fixture voltage.