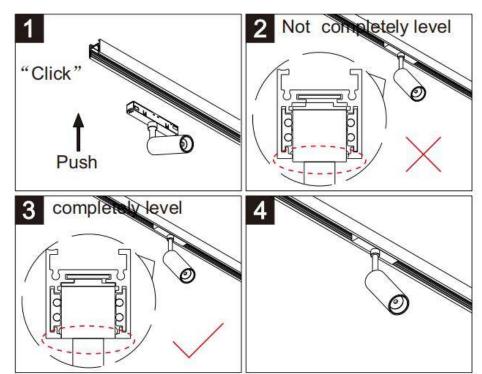

## Item code 86.TL01.M321.01

- Installation and wiring of luminaire must be in accordance with all applicable local codes.
- Installation, inspection, and maintenance of luminaires should be performed by a qualified
- DO NOT make or alter any open holes in the luminaire. Do not modify the luminaire.
- DO NOT install damaged product.
- Make sure electrical power is OFF before and during installation and maintenance.
- Make sure the equipment is properly grounded.
- Make sure the supply voltage is same as the rated fixture voltage.