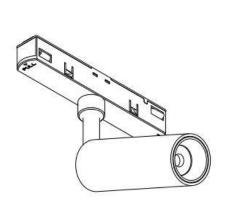

## INDOOR / TRACKLIGHTS / MAGNETIC TRACK / LINEAR ACCENT TRACKLIGHT **ADJUSTABLE**

## Item code 86.TL01.M321.01

- Installation and wiring of luminaire must be in accordance with all applicable local codes.
- Installation, inspection, and maintenance of luminaires should be performed by a qualified
- DO NOT make or alter any open holes in the luminaire. Do not modify the luminaire.
- DO NOT install damaged product.
- Make sure electrical power is OFF before and during installation and maintenance.
- Make sure the equipment is properly grounded.
- Make sure the supply voltage is same as the rated fixture voltage.