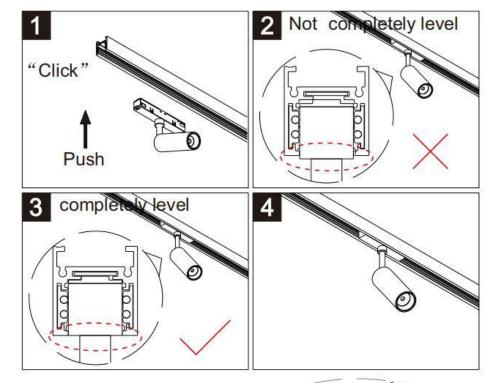

## INDOOR / TRACKLIGHTS / MAGNETIC TRACK / LINEAR ACCENT TRACKLIGHT ADJUSTABLE

## Item code 86.TL01.M321.02

- Installation and wiring of luminaire must be in accordance with all applicable local codes. H T
- Installation, inspection, and maintenance of luminaires should be performed by a qualified
- electrician.
- DO NOT make or alter any open holes in the luminaire. Do not modify the luminaire.
- DO NOT install damaged product.
- Make sure electrical power is OFF before and during installation and maintenance.
- Make sure the equipment is properly grounded.
- Make sure the supply voltage is same as the rated fixture voltage.