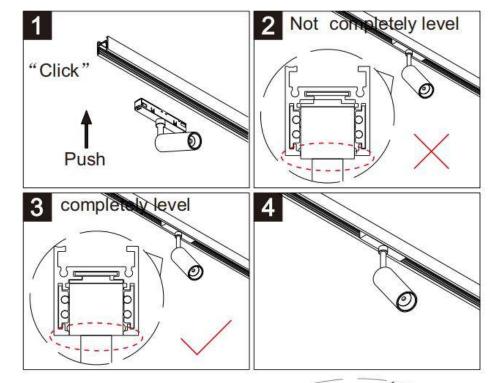

## INDOOR / TRACKLIGHTS / MAGNETIC TRACK / LINEAR ACCENT TRACKLIGHT ADJUSTABLE

## Item code 86.TL01.M323.01

- Installation and wiring of luminaire must be in accordance with all applicable local codes. H T
- Installation, inspection, and maintenance of luminaires should be performed by a qualified
- electrician.
- DO NOT make or alter any open holes in the luminaire. Do not modify the luminaire.
- DO NOT install damaged product.
- Make sure electrical power is OFF before and during installation and maintenance.
- Make sure the equipment is properly grounded.
- Make sure the supply voltage is same as the rated fixture voltage.