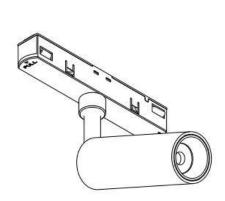

## INDOOR / TRACKLIGHTS / MAGNETIC TRACK / LINEAR ACCENT TRACKLIGHT **ADJUSTABLE**

## Item code 86.TL01.M323.02

- Installation and wiring of luminaire must be in accordance with all applicable local codes.
- Installation, inspection, and maintenance of luminaires should be performed by a qualified
- DO NOT make or alter any open holes in the luminaire. Do not modify the luminaire.
- DO NOT install damaged product.
- Make sure electrical power is OFF before and during installation and maintenance.
- Make sure the equipment is properly grounded.
- Make sure the supply voltage is same as the rated fixture voltage.