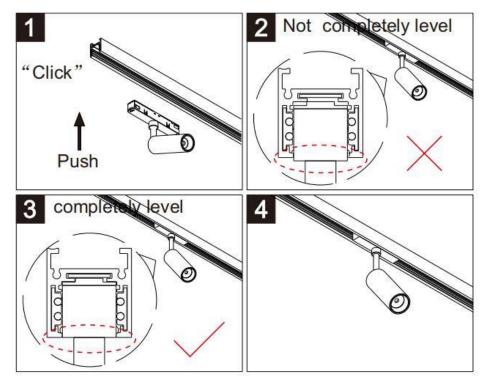

## Item code 86.TL01.M323.02

- Installation and wiring of luminaire must be in accordance with all applicable local codes.
- Installation, inspection, and maintenance of luminaires should be performed by a qualified
- DO NOT make or alter any open holes in the luminaire. Do not modify the luminaire.
- DO NOT install damaged product.
- Make sure electrical power is OFF before and during installation and maintenance.
- Make sure the equipment is properly grounded.
- Make sure the supply voltage is same as the rated fixture voltage.