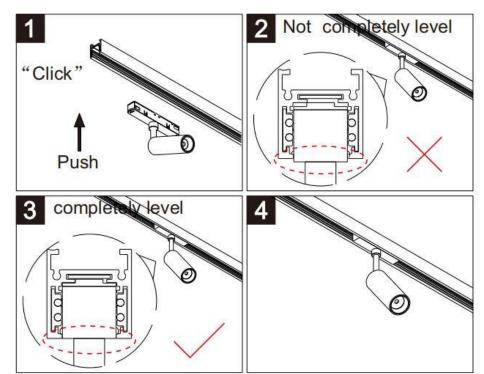

## Item code 86.TL01.M331.01

- Installation and wiring of luminaire must be in accordance with all applicable local codes.
- Installation, inspection, and maintenance of luminaires should be performed by a qualified
- DO NOT make or alter any open holes in the luminaire. Do not modify the luminaire.
- DO NOT install damaged product.
- Make sure electrical power is OFF before and during installation and maintenance.
- Make sure the equipment is properly grounded.
- Make sure the supply voltage is same as the rated fixture voltage.