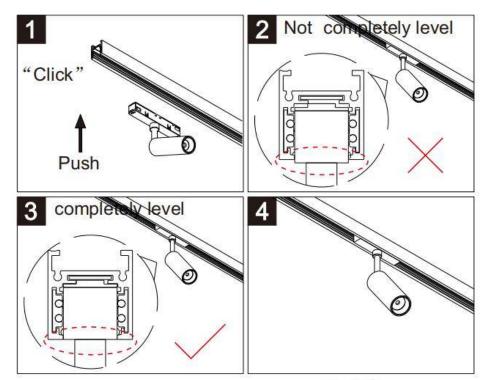

## Item code 86.TL01.M331.02

- Installation and wiring of luminaire must be in accordance with all applicable local codes.
- Installation, inspection, and maintenance of luminaires should be performed by a qualified
- DO NOT make or alter any open holes in the luminaire. Do not modify the luminaire.
- DO NOT install damaged product.
- Make sure electrical power is OFF before and during installation and maintenance.
- Make sure the equipment is properly grounded.
- Make sure the supply voltage is same as the rated fixture voltage.