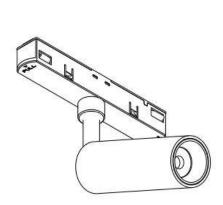

## INDOOR / TRACKLIGHTS / MAGNETIC TRACK / LINEAR ACCENT TRACKLIGHT **ADJUSTABLE**

## Item code 86.TL01.M331.02

- Installation and wiring of luminaire must be in accordance with all applicable local codes.
- Installation, inspection, and maintenance of luminaires should be performed by a qualified
- DO NOT make or alter any open holes in the luminaire. Do not modify the luminaire.
- DO NOT install damaged product.
- Make sure electrical power is OFF before and during installation and maintenance.
- Make sure the equipment is properly grounded.
- Make sure the supply voltage is same as the rated fixture voltage.