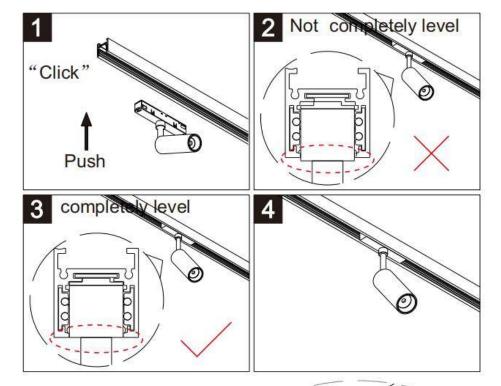

## INDOOR / TRACKLIGHTS / MAGNETIC TRACK / LINEAR ACCENT TRACKLIGHT ADJUSTABLE

## Item code 86.TL01.M333.01

- Installation and wiring of luminaire must be in accordance with all applicable local codes. H T
- Installation, inspection, and maintenance of luminaires should be performed by a qualified
- electrician.
- DO NOT make or alter any open holes in the luminaire. Do not modify the luminaire.
- DO NOT install damaged product.
- Make sure electrical power is OFF before and during installation and maintenance.
- Make sure the equipment is properly grounded.
- Make sure the supply voltage is same as the rated fixture voltage.