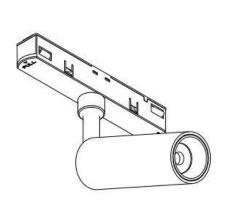

## INDOOR / TRACKLIGHTS / MAGNETIC TRACK / DISC TRACKLIGHT DIAM 55X46MM

## Item code 86.TL01.N310.01

- Installation and wiring of luminaire must be in accordance with all applicable local codes.
- Installation, inspection, and maintenance of luminaires should be performed by a qualified
- DO NOT make or alter any open holes in the luminaire. Do not modify the luminaire.
- DO NOT install damaged product.
- Make sure electrical power is OFF before and during installation and maintenance.
- Make sure the equipment is properly grounded.
- Make sure the supply voltage is same as the rated fixture voltage.