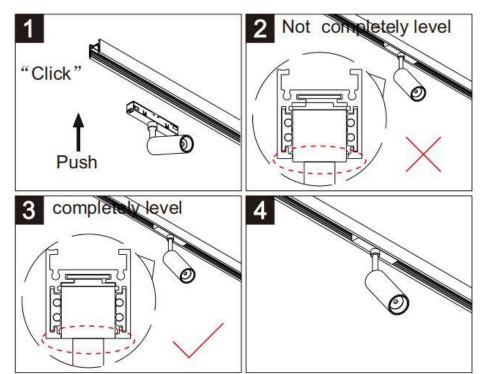

## Item code 86.TL01.N310.01

- Installation and wiring of luminaire must be in accordance with all applicable local codes.
- Installation, inspection, and maintenance of luminaires should be performed by a qualified
- DO NOT make or alter any open holes in the luminaire. Do not modify the luminaire.
- DO NOT install damaged product.
- Make sure electrical power is OFF before and during installation and maintenance.
- Make sure the equipment is properly grounded.
- Make sure the supply voltage is same as the rated fixture voltage.