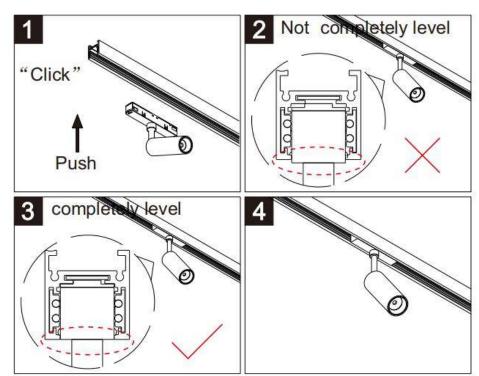

## Item code 86.TL01.N310.02

- Installation and wiring of luminaire must be in accordance with all applicable local codes.
- Installation, inspection, and maintenance of luminaires should be performed by a qualified
- DO NOT make or alter any open holes in the luminaire. Do not modify the luminaire.
- DO NOT install damaged product.
- Make sure electrical power is OFF before and during installation and maintenance.
- Make sure the equipment is properly grounded.
- Make sure the supply voltage is same as the rated fixture voltage.