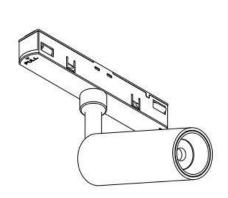

## INDOOR / TRACKLIGHTS / MAGNETIC TRACK / DISC TRACKLIGHT DIAM 55X46MM

## Item code 86.TL01.N310.02

- Installation and wiring of luminaire must be in accordance with all applicable local codes.
- Installation, inspection, and maintenance of luminaires should be performed by a qualified
- DO NOT make or alter any open holes in the luminaire. Do not modify the luminaire.
- DO NOT install damaged product.
- Make sure electrical power is OFF before and during installation and maintenance.
- Make sure the equipment is properly grounded.
- Make sure the supply voltage is same as the rated fixture voltage.