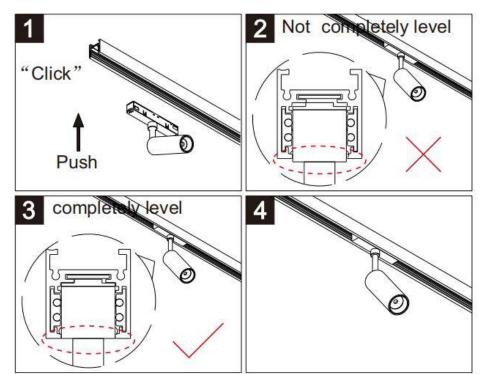

## Item code 86.TL01.N311.01

- Installation and wiring of luminaire must be in accordance with all applicable local codes.
- Installation, inspection, and maintenance of luminaires should be performed by a qualified
- DO NOT make or alter any open holes in the luminaire. Do not modify the luminaire.
- DO NOT install damaged product.
- Make sure electrical power is OFF before and during installation and maintenance.
- Make sure the equipment is properly grounded.
- Make sure the supply voltage is same as the rated fixture voltage.