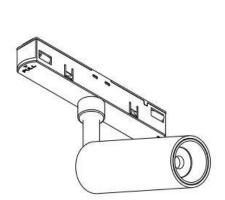

## INDOOR / TRACKLIGHTS / MAGNETIC TRACK / DISC TRACKLIGHT DIAM 55X46MM

## Item code 86.TL01.N311.01

- Installation and wiring of luminaire must be in accordance with all applicable local codes.
- Installation, inspection, and maintenance of luminaires should be performed by a qualified
- DO NOT make or alter any open holes in the luminaire. Do not modify the luminaire.
- DO NOT install damaged product.
- Make sure electrical power is OFF before and during installation and maintenance.
- Make sure the equipment is properly grounded.
- Make sure the supply voltage is same as the rated fixture voltage.