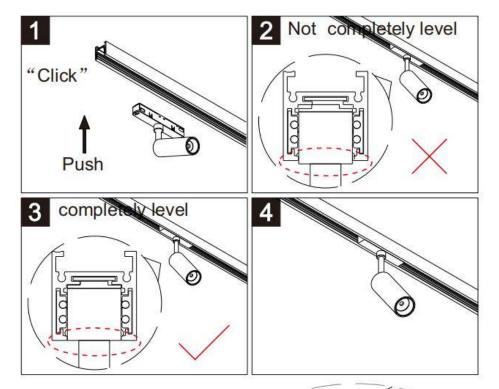

## Item code 86.TL01.N311.02

- Installation and wiring of luminaire must be in accordance with all applicable local codes. H T
- Installation, inspection, and maintenance of luminaires should be performed by a qualified

```
electrician.
```

- DO NOT make or alter any open holes in the luminaire. Do not modify the luminaire.
- DO NOT install damaged product.
- Make sure electrical power is OFF before and during installation and maintenance.
- Make sure the equipment is properly grounded.
- Make sure the supply voltage is same as the rated fixture voltage.