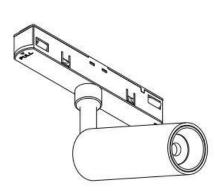

## INDOOR / TRACKLIGHTS / MAGNETIC TRACK / DISC TRACKLIGHT DIAM 55X46MM

## Item code 86.TL01.N311.02

- Installation and wiring of luminaire must be in accordance with all applicable local codes. H T
- Installation, inspection, and maintenance of luminaires should be performed by a qualified