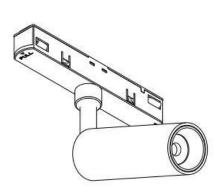

## INDOOR / TRACKLIGHTS / MAGNETIC TRACK / DISC TRACKLIGHT DIAM 55X46MM

## Item code 86.TL01.N313.01

- Installation and wiring of luminaire must be in accordance with all applicable local codes. H T
- Installation, inspection, and maintenance of luminaires should be performed by a qualified