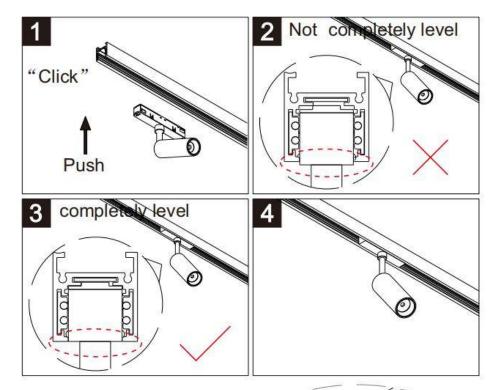

## Item code 86.TL01.N313.01

- Installation and wiring of luminaire must be in accordance with all applicable local codes. H T
- Installation, inspection, and maintenance of luminaires should be performed by a qualified

```
electrician.
```

- DO NOT make or alter any open holes in the luminaire. Do not modify the luminaire.
- DO NOT install damaged product.
- Make sure electrical power is OFF before and during installation and maintenance.
- Make sure the equipment is properly grounded.
- Make sure the supply voltage is same as the rated fixture voltage.