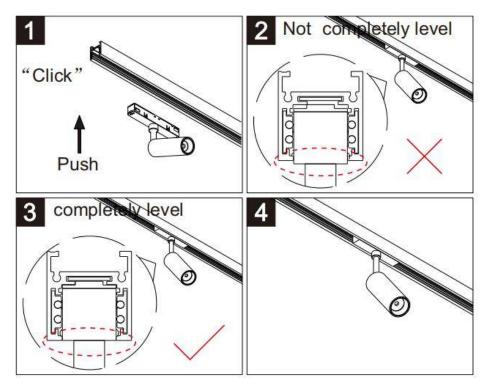

## Item code 86.TL01.N313.02

- Installation and wiring of luminaire must be in accordance with all applicable local codes.
- Installation, inspection, and maintenance of luminaires should be performed by a qualified
- DO NOT make or alter any open holes in the luminaire. Do not modify the luminaire.
- DO NOT install damaged product.
- Make sure electrical power is OFF before and during installation and maintenance.
- Make sure the equipment is properly grounded.
- Make sure the supply voltage is same as the rated fixture voltage.