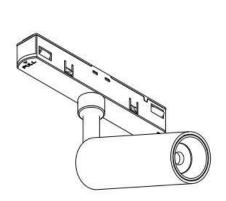

## INDOOR / TRACKLIGHTS / MAGNETIC TRACK / DISC TRACKLIGHT DIAM 55X46MM

## Item code 86.TL01.N320.02

- Installation and wiring of luminaire must be in accordance with all applicable local codes.
- Installation, inspection, and maintenance of luminaires should be performed by a qualified
- DO NOT make or alter any open holes in the luminaire. Do not modify the luminaire.
- DO NOT install damaged product.
- Make sure electrical power is OFF before and during installation and maintenance.
- Make sure the equipment is properly grounded.
- Make sure the supply voltage is same as the rated fixture voltage.