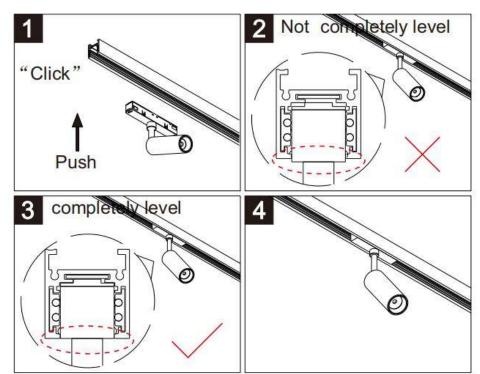

## Item code 86.TL01.N320.02

- Installation and wiring of luminaire must be in accordance with all applicable local codes.
- Installation, inspection, and maintenance of luminaires should be performed by a qualified
- DO NOT make or alter any open holes in the luminaire. Do not modify the luminaire.
- DO NOT install damaged product.
- Make sure electrical power is OFF before and during installation and maintenance.
- Make sure the equipment is properly grounded.
- Make sure the supply voltage is same as the rated fixture voltage.