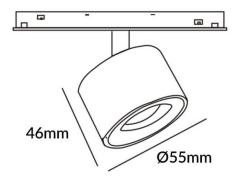

## Disc tracklight DIAM 55x46mm

Lavov tracklight from the family Disc tracklight DIAM 55x46mm with a power of 5W and a beam angle of 24°. With a real lumen output of 500lm and an efficiency of 100lm/W. Made in Die cast aluminium and finished in white color. ON-OFF, No-dim.