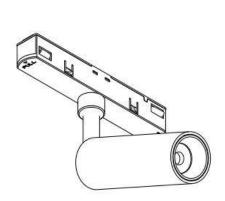

## INDOOR / TRACKLIGHTS / MAGNETIC TRACK / DISC TRACKLIGHT DIAM 55X46MM

## Item code 86.TL01.N321.01

- Installation and wiring of luminaire must be in accordance with all applicable local codes.
- Installation, inspection, and maintenance of luminaires should be performed by a qualified
- DO NOT make or alter any open holes in the luminaire. Do not modify the luminaire.
- DO NOT install damaged product.
- Make sure electrical power is OFF before and during installation and maintenance.
- Make sure the equipment is properly grounded.
- Make sure the supply voltage is same as the rated fixture voltage.