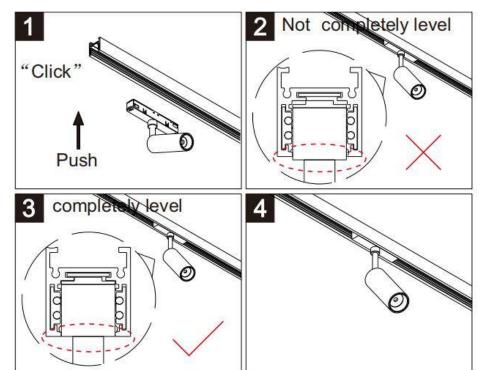

## Item code 86.TL01.N321.01

- Installation and wiring of luminaire must be in accordance with all applicable local codes.
- Installation, inspection, and maintenance of luminaires should be performed by a qualified
- DO NOT make or alter any open holes in the luminaire. Do not modify the luminaire.
- DO NOT install damaged product.
- Make sure electrical power is OFF before and during installation and maintenance.
- Make sure the equipment is properly grounded.
- Make sure the supply voltage is same as the rated fixture voltage.