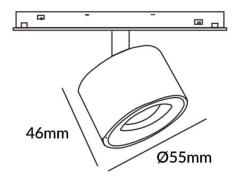

## Disc tracklight DIAM 55x46mm

Lavov tracklight from the family Disc tracklight DIAM 55x46mm with a power of 5W and a beam angle of 24°. With a real lumen output of 500lm and an efficiency of 100lm/W. Made in Die cast aluminium and finished in black color. ON-OFF, No-dim.