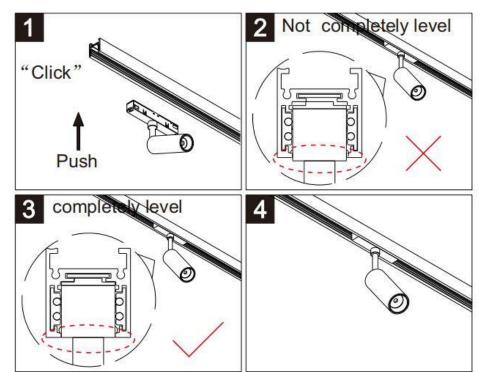

## Item code 86.TL01.N321.02

- Installation and wiring of luminaire must be in accordance with all applicable local codes.
- Installation, inspection, and maintenance of luminaires should be performed by a qualified
- DO NOT make or alter any open holes in the luminaire. Do not modify the luminaire.
- DO NOT install damaged product.
- Make sure electrical power is OFF before and during installation and maintenance.
- Make sure the equipment is properly grounded.
- Make sure the supply voltage is same as the rated fixture voltage.