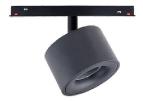

## INDOOR / TRACKLIGHTS / MAGNETIC TRACK / DISC TRACKLIGHT DIAM 55X46MM

## Item code 86.TL01.N321.02







- Installation and wiring of luminaire must be in accordance with all applicable local codes.
- Installation, inspection, and maintenance of luminaires should be performed by a qualified
- DO NOT make or alter any open holes in the luminaire. Do not modify the luminaire.
- DO NOT install damaged product.
- Make sure electrical power is OFF before and during installation and maintenance.
- Make sure the equipment is properly grounded.
- Make sure the supply voltage is same as the rated fixture voltage.





Note: The positive and negative (+, -) signal terminal of 0-10V dimming luminous must be installed corresponding to the input terminal.

The positive and negative (+, -) signal terminal of DALI dimming luminous, the signal termial does not need to be installed corresponding to the inpu