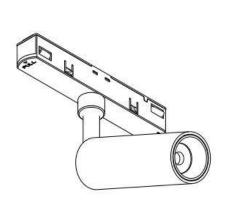

## INDOOR / TRACKLIGHTS / MAGNETIC TRACK / DISC TRACKLIGHT DIAM 55X46MM

## Item code 86.TL01.N321.02







- Installation and wiring of luminaire must be in accordance with all applicable local codes.
- Installation, inspection, and maintenance of luminaires should be performed by a qualified
- DO NOT make or alter any open holes in the luminaire. Do not modify the luminaire.
- DO NOT install damaged product.
- Make sure electrical power is OFF before and during installation and maintenance.
- Make sure the equipment is properly grounded.
- Make sure the supply voltage is same as the rated fixture voltage.





Note: The positive and negative (+, -) signal terminal of 0-10V dimming luminous must be installed corresponding to the input terminal.

The positive and negative (+, -) signal terminal of DALI dimming luminous, the signal termial does not need to be installed corresponding to the input termial.