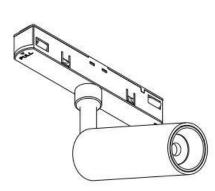

## INDOOR / TRACKLIGHTS / MAGNETIC TRACK / DISC TRACKLIGHT DIAM 55X46MM

## Item code 86.TL01.N323.01

- Installation and wiring of luminaire must be in accordance with all applicable local codes. H T
- Installation, inspection, and maintenance of luminaires should be performed by a qualified