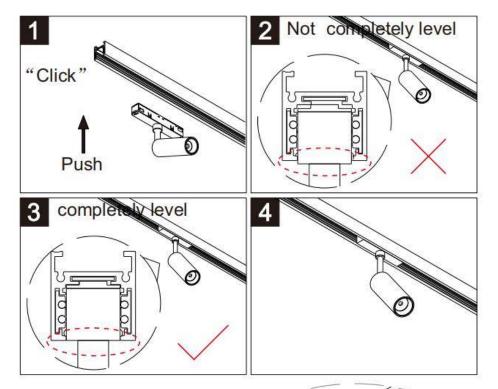

## Item code 86.TL01.N323.01

- Installation and wiring of luminaire must be in accordance with all applicable local codes. H T
- Installation, inspection, and maintenance of luminaires should be performed by a qualified

```
electrician.
```

- DO NOT make or alter any open holes in the luminaire. Do not modify the luminaire.
- DO NOT install damaged product.
- Make sure electrical power is OFF before and during installation and maintenance.
- Make sure the equipment is properly grounded.
- Make sure the supply voltage is same as the rated fixture voltage.