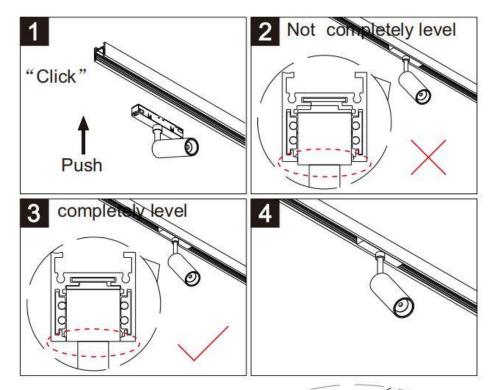

## Item code 86.TL01.N323.02

- Installation and wiring of luminaire must be in accordance with all applicable local codes. H T
- Installation, inspection, and maintenance of luminaires should be performed by a qualified

```
electrician.
```

- DO NOT make or alter any open holes in the luminaire. Do not modify the luminaire.
- DO NOT install damaged product.
- Make sure electrical power is OFF before and during installation and maintenance.
- Make sure the equipment is properly grounded.
- Make sure the supply voltage is same as the rated fixture voltage.