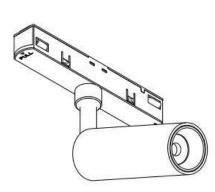

## INDOOR / TRACKLIGHTS / MAGNETIC TRACK / DISC TRACKLIGHT DIAM 55X46MM

## Item code 86.TL01.N323.02

- Installation and wiring of luminaire must be in accordance with all applicable local codes. H T
- Installation, inspection, and maintenance of luminaires should be performed by a qualified