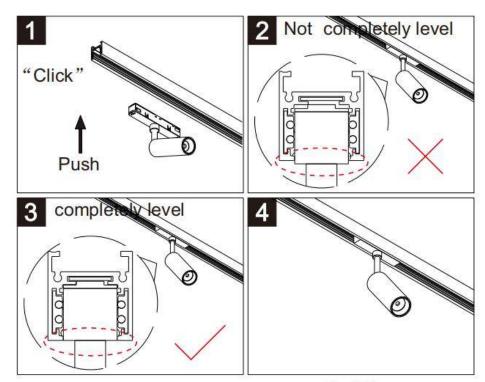

## Item code 86.TL01.N330.01

- Installation and wiring of luminaire must be in accordance with all applicable local codes.
- Installation, inspection, and maintenance of luminaires should be performed by a qualified
- DO NOT make or alter any open holes in the luminaire. Do not modify the luminaire.
- DO NOT install damaged product.
- Make sure electrical power is OFF before and during installation and maintenance.
- Make sure the equipment is properly grounded.
- Make sure the supply voltage is same as the rated fixture voltage.