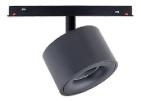

## INDOOR / TRACKLIGHTS / MAGNETIC TRACK / DISC TRACKLIGHT DIAM 55X46MM

## Item code 86.TL01.N330.02

- Installation and wiring of luminaire must be in accordance with all applicable local codes.
- Installation, inspection, and maintenance of luminaires should be performed by a qualified
- DO NOT make or alter any open holes in the luminaire. Do not modify the luminaire.
- DO NOT install damaged product.
- Make sure electrical power is OFF before and during installation and maintenance.
- Make sure the equipment is properly grounded.
- Make sure the supply voltage is same as the rated fixture voltage.