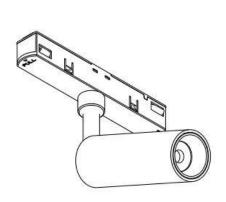

## INDOOR / TRACKLIGHTS / MAGNETIC TRACK / DISC TRACKLIGHT DIAM 55X46MM

## Item code 86.TL01.N330.02

- Installation and wiring of luminaire must be in accordance with all applicable local codes.
- Installation, inspection, and maintenance of luminaires should be performed by a qualified
- DO NOT make or alter any open holes in the luminaire. Do not modify the luminaire.
- DO NOT install damaged product.
- Make sure electrical power is OFF before and during installation and maintenance.
- Make sure the equipment is properly grounded.
- Make sure the supply voltage is same as the rated fixture voltage.