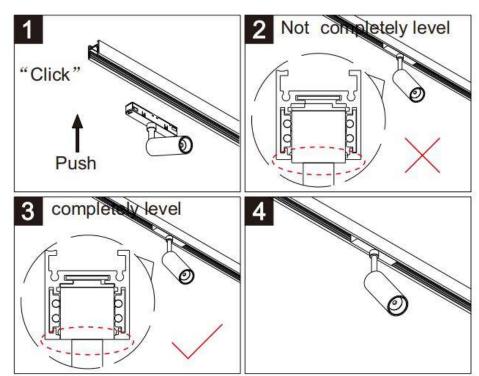

## Item code 86.TL01.N330.02

- Installation and wiring of luminaire must be in accordance with all applicable local codes.
- Installation, inspection, and maintenance of luminaires should be performed by a qualified
- DO NOT make or alter any open holes in the luminaire. Do not modify the luminaire.
- DO NOT install damaged product.
- Make sure electrical power is OFF before and during installation and maintenance.
- Make sure the equipment is properly grounded.
- Make sure the supply voltage is same as the rated fixture voltage.