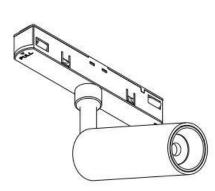

## INDOOR / TRACKLIGHTS / MAGNETIC TRACK / DISC TRACKLIGHT DIAM 55X46MM

## Item code 86.TL01.N331.01

- Installation and wiring of luminaire must be in accordance with all applicable local codes. H T
- Installation, inspection, and maintenance of luminaires should be performed by a qualified
- electrician.
  - DO NOT make or alter any open holes in the luminaire. Do not modify the luminaire.
  - DO NOT install damaged product.
  - Make sure electrical power is OFF before and during installation and maintenance.
  - Make sure the equipment is properly grounded.
  - Make sure the supply voltage is same as the rated fixture voltage.