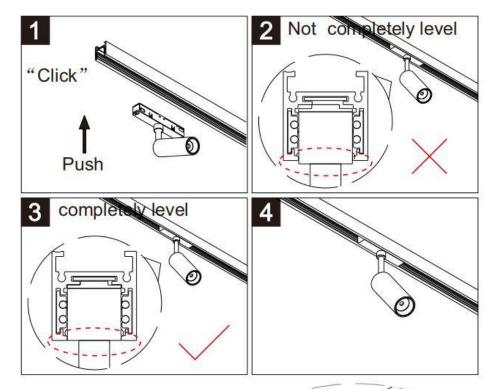

## Item code 86.TL01.N331.01

- Installation and wiring of luminaire must be in accordance with all applicable local codes. H T
- Installation, inspection, and maintenance of luminaires should be performed by a qualified
- electrician.
  - DO NOT make or alter any open holes in the luminaire. Do not modify the luminaire.
  - DO NOT install damaged product.
  - Make sure electrical power is OFF before and during installation and maintenance.
  - Make sure the equipment is properly grounded.
  - Make sure the supply voltage is same as the rated fixture voltage.