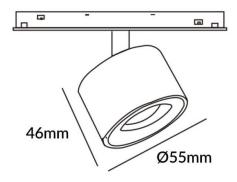

## Disc tracklight DIAM 55x46mm

Lavov tracklight from the family Disc tracklight DIAM 55x46mm with a power of 5W and a beam angle of 36°. With a real lumen output of 500lm and an efficiency of 100lm/W. Made in Die cast aluminium and finished in black color. ON-OFF, No-dim.