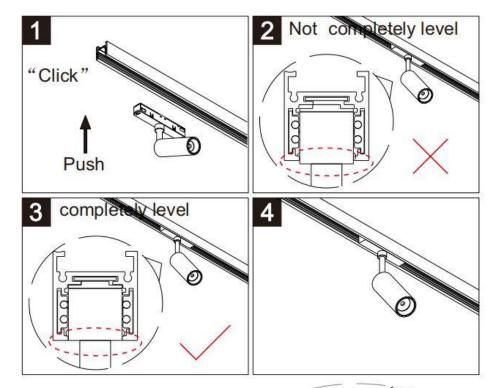

## Item code 86.TL01.N331.02

- Installation and wiring of luminaire must be in accordance with all applicable local codes. H T
- Installation, inspection, and maintenance of luminaires should be performed by a qualified

```
electrician.
```

- DO NOT make or alter any open holes in the luminaire. Do not modify the luminaire.
- DO NOT install damaged product.
- Make sure electrical power is OFF before and during installation and maintenance.
- Make sure the equipment is properly grounded.
- Make sure the supply voltage is same as the rated fixture voltage.