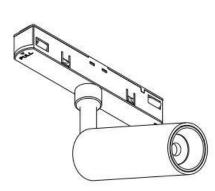

## INDOOR / TRACKLIGHTS / MAGNETIC TRACK / DISC TRACKLIGHT DIAM 55X46MM

## Item code 86.TL01.N331.02

- Installation and wiring of luminaire must be in accordance with all applicable local codes. H T
- Installation, inspection, and maintenance of luminaires should be performed by a qualified