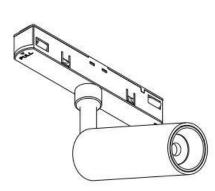

## INDOOR / TRACKLIGHTS / MAGNETIC TRACK / DISC TRACKLIGHT DIAM 55X46MM

## Item code 86.TL01.N333.01

- Installation and wiring of luminaire must be in accordance with all applicable local codes. H T
- Installation, inspection, and maintenance of luminaires should be performed by a qualified