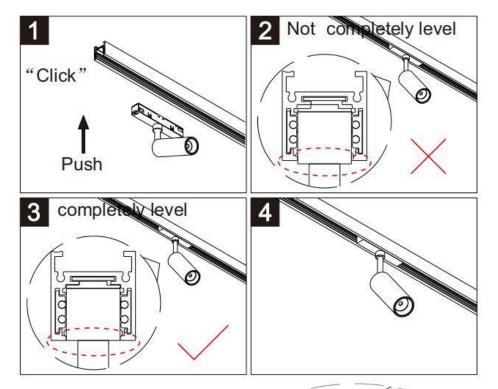

## Item code 86.TL01.N333.01

- Installation and wiring of luminaire must be in accordance with all applicable local codes. H T
- Installation, inspection, and maintenance of luminaires should be performed by a qualified

```
electrician.
```

- DO NOT make or alter any open holes in the luminaire. Do not modify the luminaire.
- DO NOT install damaged product.
- Make sure electrical power is OFF before and during installation and maintenance.
- Make sure the equipment is properly grounded.
- Make sure the supply voltage is same as the rated fixture voltage.