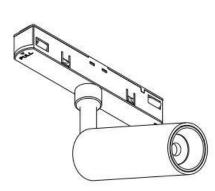

## INDOOR / TRACKLIGHTS / MAGNETIC TRACK / DISC TRACKLIGHT DIAM 55X46MM

## Item code 86.TL01.N333.02

- Installation and wiring of luminaire must be in accordance with all applicable local codes. H T
- Installation, inspection, and maintenance of luminaires should be performed by a qualified