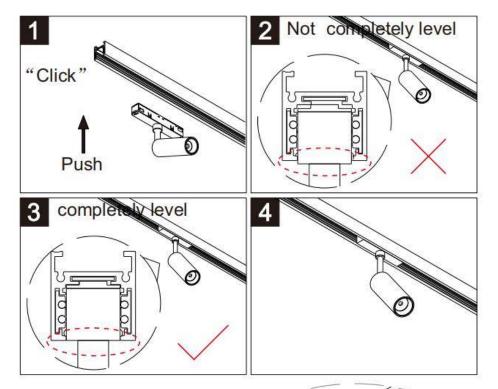

## Item code 86.TL01.N333.02

- Installation and wiring of luminaire must be in accordance with all applicable local codes. H T
- Installation, inspection, and maintenance of luminaires should be performed by a qualified

```
electrician.
```

- DO NOT make or alter any open holes in the luminaire. Do not modify the luminaire.
- DO NOT install damaged product.
- Make sure electrical power is OFF before and during installation and maintenance.
- Make sure the equipment is properly grounded.
- Make sure the supply voltage is same as the rated fixture voltage.