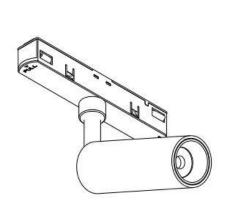

## INDOOR / TRACKLIGHTS / MAGNETIC TRACK / DISC TRACKLIGHT DIAM 60X48MM

## Item code 86.TL01.P310.01

- Installation and wiring of luminaire must be in accordance with all applicable local codes.
- Installation, inspection, and maintenance of luminaires should be performed by a qualified
- DO NOT make or alter any open holes in the luminaire. Do not modify the luminaire.
- DO NOT install damaged product.
- Make sure electrical power is OFF before and during installation and maintenance.
- Make sure the equipment is properly grounded.
- Make sure the supply voltage is same as the rated fixture voltage.