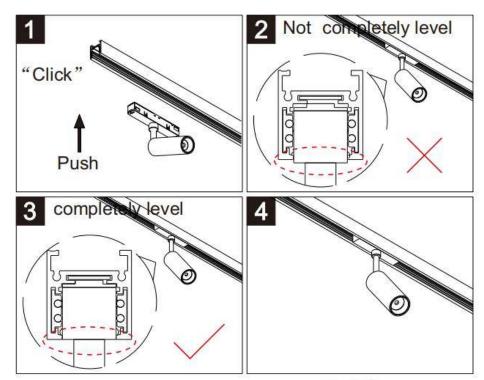

## Item code 86.TL01.P310.01

- Installation and wiring of luminaire must be in accordance with all applicable local codes.
- Installation, inspection, and maintenance of luminaires should be performed by a qualified
- DO NOT make or alter any open holes in the luminaire. Do not modify the luminaire.
- DO NOT install damaged product.
- Make sure electrical power is OFF before and during installation and maintenance.
- Make sure the equipment is properly grounded.
- Make sure the supply voltage is same as the rated fixture voltage.