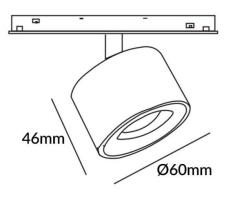

|
| Luminous efficiency<br>(Lm/W) | 100                                |
| Beam angle (º)                | 15°                                |
| Colour                        | black                              |
| Chip Brand                    | FMSP924-1 7W                       |
| Control gear included         | YES                                |
| Control gear                  | DALI Tunable White Dim<br>0.1~100% |
| Flicker Free                  | Yes                                |
| Average life time (h)         | 50000hrs L80 B10                   |
| Colour temperature (K)        | 3000                               |
| Colour consistency<br>(SDCM)  | SDCM<3                             |
| CRI                           | 90                                 |

## Scheme