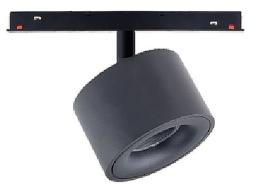

## Disc tracklight DIAM 60x48mm

Lavov tracklight from the family Disc tracklight DIAM 60x48mm with a power of 7W and a beam angle of  $15^{\circ}$ . With a real lumen output of 700lm and an efficiency of 100lm/W. Made in Die cast aluminium and finished in black color. DALI Tunable White Dim  $0.1 \sim 100\%$ .

| Product                       |                                    |
|-------------------------------|------------------------------------|
| Real power (W)                | 7                                  |
| Real luminous flux (Lm)       | 700lm                              |
| Luminous efficiency<br>(Lm/W) | 100                                |
| Beam angle (º)                | 15°                                |
| Colour                        | black                              |
| Chip Brand                    | FMSP924-1 7W                       |
| Control gear included         | YES                                |
| Control gear                  | DALI Tunable White Dim<br>0.1~100% |
| Flicker Free                  | Yes                                |
| Average life time (h)         | 50000hrs L80 B10                   |
| Colour temperature (K)        | 3000                               |
| Colour consistency<br>(SDCM)  | SDCM<3                             |
| CRI                           | 90                                 |