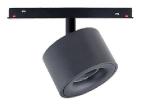

## INDOOR / TRACKLIGHTS / MAGNETIC TRACK / DISC TRACKLIGHT DIAM 60X48MM

## Item code 86.TL01.P310.02







- Installation and wiring of luminaire must be in accordance with all applicable local codes.
- Installation, inspection, and maintenance of luminaires should be performed by a qualified
- DO NOT make or alter any open holes in the luminaire. Do not modify the luminaire.
- DO NOT install damaged product.
- Make sure electrical power is OFF before and during installation and maintenance.
- Make sure the equipment is properly grounded.
- Make sure the supply voltage is same as the rated fixture voltage.





Note: The positive and negative (+, -) signal terminal of 0-10V dimming luminous must be installed corresponding to the input terminal.

The positive and negative (+, -) signal terminal of DALI dimming luminous, the signal termial does not need to be installed corresponding to the inpu