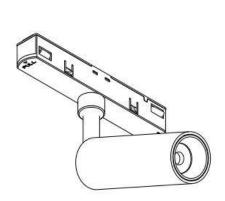

## INDOOR / TRACKLIGHTS / MAGNETIC TRACK / DISC TRACKLIGHT DIAM 60X48MM

## Item code 86.TL01.P310.02







- Installation and wiring of luminaire must be in accordance with all applicable local codes.
- Installation, inspection, and maintenance of luminaires should be performed by a qualified
- DO NOT make or alter any open holes in the luminaire. Do not modify the luminaire.
- DO NOT install damaged product.
- Make sure electrical power is OFF before and during installation and maintenance.
- Make sure the equipment is properly grounded.
- Make sure the supply voltage is same as the rated fixture voltage.





Note: The positive and negative (+, -) signal terminal of 0-10V dimming luminous must be installed corresponding to the input terminal.

The positive and negative (+, -) signal terminal of DALI dimming luminous, the signal termial does not need to be installed corresponding to the input termial.