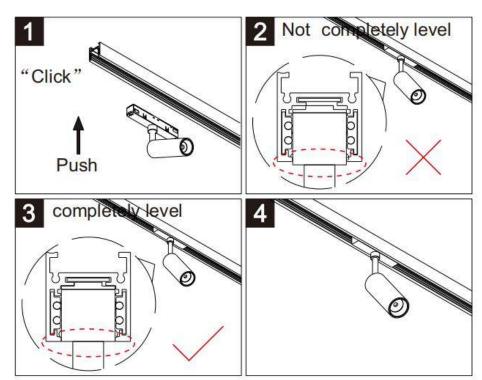

## Item code 86.TL01.P310.02

- Installation and wiring of luminaire must be in accordance with all applicable local codes.
- Installation, inspection, and maintenance of luminaires should be performed by a qualified
- DO NOT make or alter any open holes in the luminaire. Do not modify the luminaire.
- DO NOT install damaged product.
- Make sure electrical power is OFF before and during installation and maintenance.
- Make sure the equipment is properly grounded.
- Make sure the supply voltage is same as the rated fixture voltage.