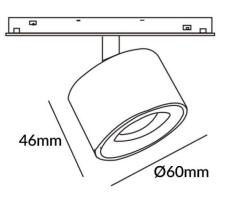

## Disc tracklight DIAM 60x48mm

Lavov tracklight from the family Disc tracklight DIAM 60x48mm with a power of 7W and a beam angle of 15°. With a real lumen output of 700lm and an efficiency of 100lm/W. Made in Die cast aluminium and finished in white color. ON-OFF, No-dim.