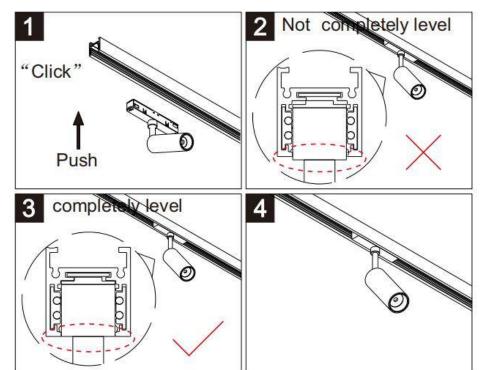

## Item code 86.TL01.P311.01

- Installation and wiring of luminaire must be in accordance with all applicable local codes.
- Installation, inspection, and maintenance of luminaires should be performed by a qualified
- DO NOT make or alter any open holes in the luminaire. Do not modify the luminaire.
- DO NOT install damaged product.
- Make sure electrical power is OFF before and during installation and maintenance.
- Make sure the equipment is properly grounded.
- Make sure the supply voltage is same as the rated fixture voltage.