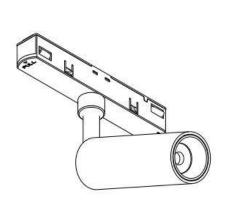

## INDOOR / TRACKLIGHTS / MAGNETIC TRACK / DISC TRACKLIGHT DIAM 60X48MM

## Item code 86.TL01.P311.01

- Installation and wiring of luminaire must be in accordance with all applicable local codes.
- Installation, inspection, and maintenance of luminaires should be performed by a qualified
- DO NOT make or alter any open holes in the luminaire. Do not modify the luminaire.
- DO NOT install damaged product.
- Make sure electrical power is OFF before and during installation and maintenance.
- Make sure the equipment is properly grounded.
- Make sure the supply voltage is same as the rated fixture voltage.