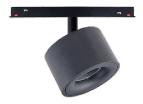

## INDOOR / TRACKLIGHTS / MAGNETIC TRACK / DISC TRACKLIGHT DIAM 60X48MM

## Item code 86.TL01.P311.01

- Installation and wiring of luminaire must be in accordance with all applicable local codes.
- Installation, inspection, and maintenance of luminaires should be performed by a qualified
- DO NOT make or alter any open holes in the luminaire. Do not modify the luminaire.
- DO NOT install damaged product.
- Make sure electrical power is OFF before and during installation and maintenance.
- Make sure the equipment is properly grounded.
- Make sure the supply voltage is same as the rated fixture voltage.