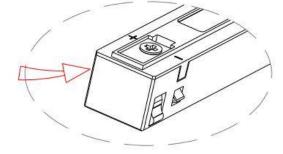

Note: The positive and negative (+, -) signal terminal of 0-10V dimming luminous must be installed corresponding to the input terminal.

The positive and negative (+, -) signal terminal of DALI dimming luminous, the signal termial does not need to be installed corresponding to the input termial.