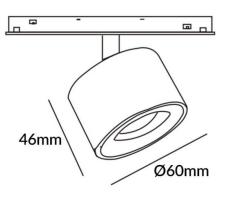

## Disc tracklight DIAM 60x48mm

Lavov tracklight from the family Disc tracklight DIAM 60x48mm with a power of 7W and a beam angle of 15°. With a real lumen output of 700lm and an efficiency of 100lm/W. Made in Die cast aluminium and finished in black color. ON-OFF, No-dim.

| Scheme |
|--------|
|--------|

| Product                    |                  |
|----------------------------|------------------|
| Real power (W)             | 7                |
| Real luminous flux (Lm)    | 700lm            |
| Luminous efficiency (Lm/W) | 100              |
| Beam angle (º)             | 15°              |
| Colour                     | black            |
| Chip Brand                 | FMSP924-1 7W     |
| Control gear included      | YES              |
| Control gear               | ON-OFF, No-dim   |
| Average life time (h)      | 50000hrs L80 B10 |
| Colour temperature (K)     | 3000             |
| Colour consistency (SDCM)  | SDCM<3           |
| CRI                        | 90               |