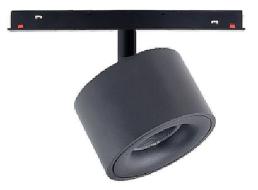

## Disc tracklight DIAM 60x48mm

Lavov tracklight from the family Disc tracklight DIAM 60x48mm with a power of 7W and a beam angle of 15°. With a real lumen output of 700lm and an efficiency of 100lm/W. Made in Die cast aluminium and finished in black color. ON-OFF, No-dim.