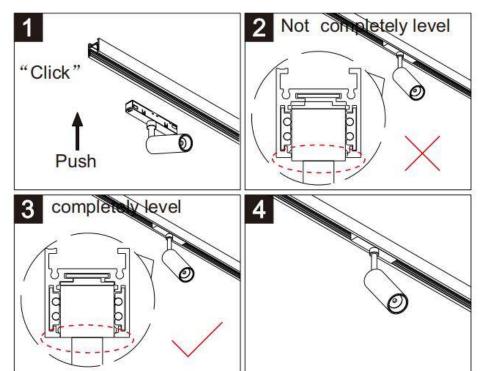

## Item code 86.TL01.P311.02

- Installation and wiring of luminaire must be in accordance with all applicable local codes.
- Installation, inspection, and maintenance of luminaires should be performed by a qualified
- DO NOT make or alter any open holes in the luminaire. Do not modify the luminaire.
- DO NOT install damaged product.
- Make sure electrical power is OFF before and during installation and maintenance.
- Make sure the equipment is properly grounded.
- Make sure the supply voltage is same as the rated fixture voltage.