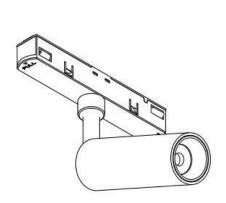

## INDOOR / TRACKLIGHTS / MAGNETIC TRACK / DISC TRACKLIGHT DIAM 60X48MM

## Item code 86.TL01.P311.02

- Installation and wiring of luminaire must be in accordance with all applicable local codes.
- Installation, inspection, and maintenance of luminaires should be performed by a qualified
- DO NOT make or alter any open holes in the luminaire. Do not modify the luminaire.
- DO NOT install damaged product.
- Make sure electrical power is OFF before and during installation and maintenance.
- Make sure the equipment is properly grounded.
- Make sure the supply voltage is same as the rated fixture voltage.