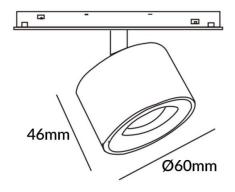

## Disc tracklight DIAM 60x48mm

Lavov tracklight from the family Disc tracklight DIAM 60x48mm with a power of 7W and a beam angle of 15°. With a real lumen output of 700lm and an efficiency of 100lm/W. Made in Die cast aluminium and finished in white color. DALI Brightness Dim 0.1~100%.