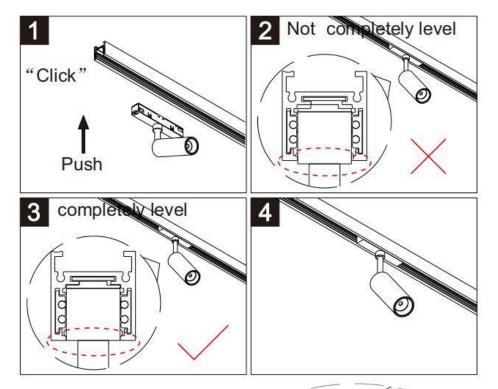

## Item code 86.TL01.P313.01

- Installation and wiring of luminaire must be in accordance with all applicable local codes. H $\,$  T
- Installation, inspection, and maintenance of luminaires should be performed by a qualified
- electrician.
  - DO NOT make or alter any open holes in the luminaire. Do not modify the luminaire.
  - DO NOT install damaged product.
  - Make sure electrical power is OFF before and during installation and maintenance.
  - Make sure the equipment is properly grounded.
  - Make sure the supply voltage is same as the rated fixture voltage.