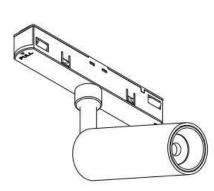

## INDOOR / TRACKLIGHTS / MAGNETIC TRACK / DISC TRACKLIGHT DIAM 60X48MM

## Item code 86.TL01.P313.01

- Installation and wiring of luminaire must be in accordance with all applicable local codes. H $\,$  T
- Installation, inspection, and maintenance of luminaires should be performed by a qualified
- electrician.
  - DO NOT make or alter any open holes in the luminaire. Do not modify the luminaire.
  - DO NOT install damaged product.
  - Make sure electrical power is OFF before and during installation and maintenance.
  - Make sure the equipment is properly grounded.
  - Make sure the supply voltage is same as the rated fixture voltage.