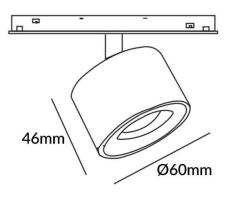

| 700lm                           |
| Luminous efficiency<br>(Lm/W) | 100                             |
| Beam angle (º)                | 15°                             |
| Colour                        | black                           |
| Chip Brand                    | FMSP924-1 7W                    |
| Control gear included         | YES                             |
| Control gear                  | DALI Brightness Dim<br>0.1~100% |
| Flicker Free                  | Yes                             |
| Average life time (h)         | 50000hrs L80 B10                |
| Colour temperature (K)        | 3000                            |
| Colour consistency (SDCM)     | SDCM<3                          |
| CRI                           | 90                              |

## Scheme