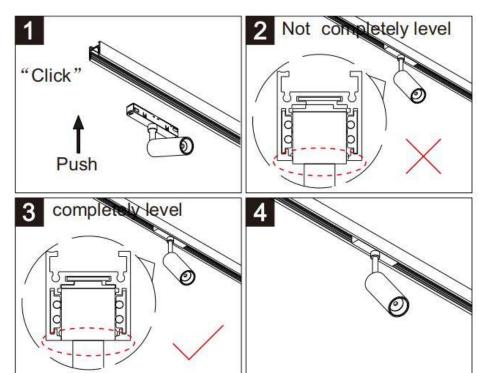

## Item code 86.TL01.P313.02

- Installation and wiring of luminaire must be in accordance with all applicable local codes.
- Installation, inspection, and maintenance of luminaires should be performed by a qualified
- DO NOT make or alter any open holes in the luminaire. Do not modify the luminaire.
- DO NOT install damaged product.
- Make sure electrical power is OFF before and during installation and maintenance.
- Make sure the equipment is properly grounded.
- Make sure the supply voltage is same as the rated fixture voltage.