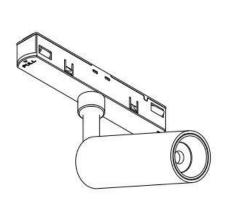

## INDOOR / TRACKLIGHTS / MAGNETIC TRACK / DISC TRACKLIGHT DIAM 60X48MM

## Item code 86.TL01.P313.02

- Installation and wiring of luminaire must be in accordance with all applicable local codes.
- Installation, inspection, and maintenance of luminaires should be performed by a qualified
- DO NOT make or alter any open holes in the luminaire. Do not modify the luminaire.
- DO NOT install damaged product.
- Make sure electrical power is OFF before and during installation and maintenance.
- Make sure the equipment is properly grounded.
- Make sure the supply voltage is same as the rated fixture voltage.