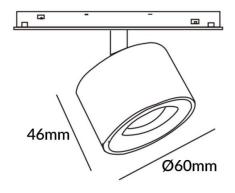

## Disc tracklight DIAM 60x48mm

Lavov tracklight from the family Disc tracklight DIAM 60x48mm with a power of 7W and a beam angle of 24°. With a real lumen output of 700lm and an efficiency of 100lm/W. Made in Die cast aluminium and finished in white color. DALI Tunable White Dim 0.1~100%.