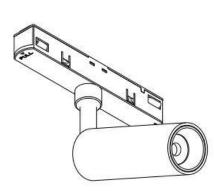

## INDOOR / TRACKLIGHTS / MAGNETIC TRACK / DISC TRACKLIGHT DIAM 60X48MM

## Item code 86.TL01.P320.01

- Installation and wiring of luminaire must be in accordance with all applicable local codes. H $\,$  T
- Installation, inspection, and maintenance of luminaires should be performed by a qualified
- electrician.
  - DO NOT make or alter any open holes in the luminaire. Do not modify the luminaire.
  - DO NOT install damaged product.
  - Make sure electrical power is OFF before and during installation and maintenance.
  - Make sure the equipment is properly grounded.
  - Make sure the supply voltage is same as the rated fixture voltage.