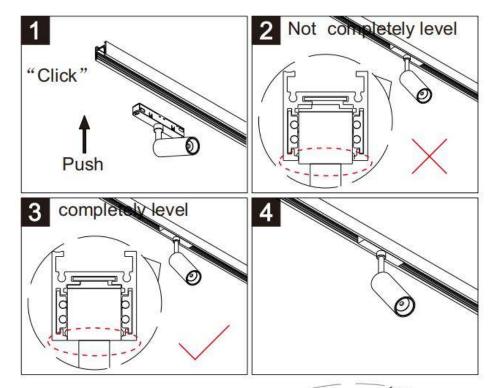

## Item code 86.TL01.P320.01

- Installation and wiring of luminaire must be in accordance with all applicable local codes. H $\,$  T
- Installation, inspection, and maintenance of luminaires should be performed by a qualified
- electrician.
  - DO NOT make or alter any open holes in the luminaire. Do not modify the luminaire.
  - DO NOT install damaged product.
  - Make sure electrical power is OFF before and during installation and maintenance.
  - Make sure the equipment is properly grounded.
  - Make sure the supply voltage is same as the rated fixture voltage.